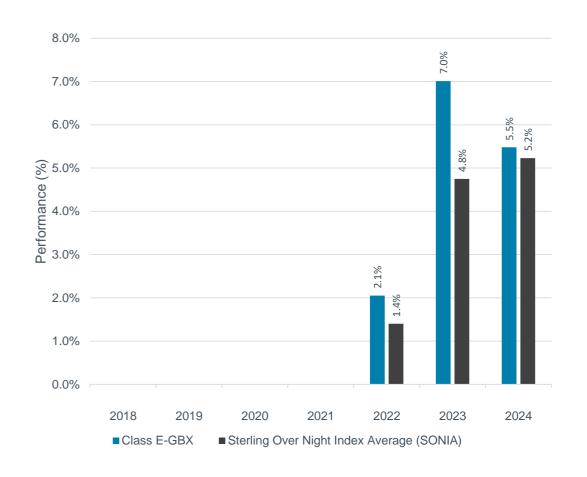

- Past performance is not a reliable indicator of future performance.
  Markets could develop very differently in the future.
- This chart shows the fund's performance as the percentage loss or gain per year over the last 10 years against its benchmark.
- It can help you to assess how the fund has been managed in the past and compare it to its benchmark.
- Performance is shown after deduction of all fees charged by the Fund (including performance fees). Any entry or exit charges are excluded from the calculation.
- Fund creation date: 31/05/2013
- Share class launch date: 15/01/2021
- Past performance has been calculated in GBX.
- Prior 01/01/2022 the benchmark was: LIBOR GBX 1M.